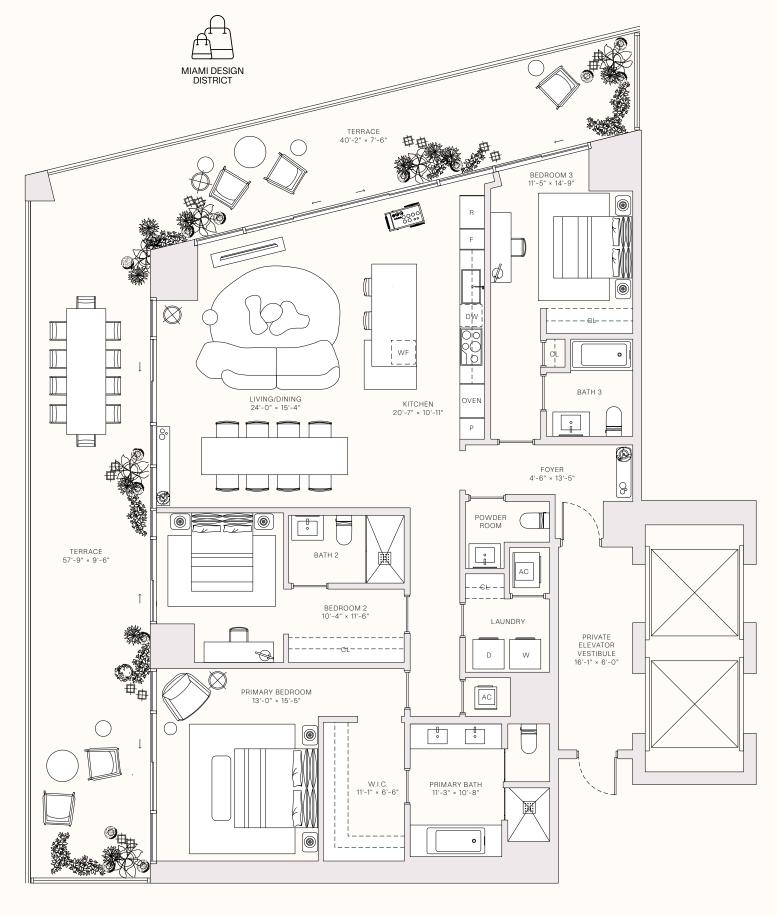

## RESIDENCE 09

LEVELS 31-47

3 BEDROOMS
3 BATHROOMS
POWDER ROOM
PRIVATE TERRACE
PRIVATE ELEVATOR

\_\_\_\_\_ TOTAL \_\_\_\_\_ 2,990 sq.ft | 278 sq.m

\_\_\_\_\_ INTERIOR \_\_\_\_\_\_ 2,097 sq ft | 195 sq m

— OUTDOOR LIVING — 893 sq ft | 83 sq m

- TERRACE LINEAR LENGTH - 97.92 FT | 29.85 M

info@MiamiTropic.com | 305 902 4950

This project is being developed by Midtown One Investments, LLC, a Delaware limited liability company ("Developer"), which has a limited right to use the trademarked names and logos of Terra and Mami Tropic, or any of their affliates) with respect to any and all matters relating to the marketing and/or developerment of the project. The Terra and Mami Tropic, or any of their irrapines for the rear and Mami Tropic, or any of their irrapines. The itera and Mami Tropic is merely for convenience and solid not be relied upon for any other purposes. Ordi representations cannot be relied upon for any other purposes. Ordi representations of the developer. For correct representations, offer ose let le reveal as experience to the interior solid part of the year of the solid part of the