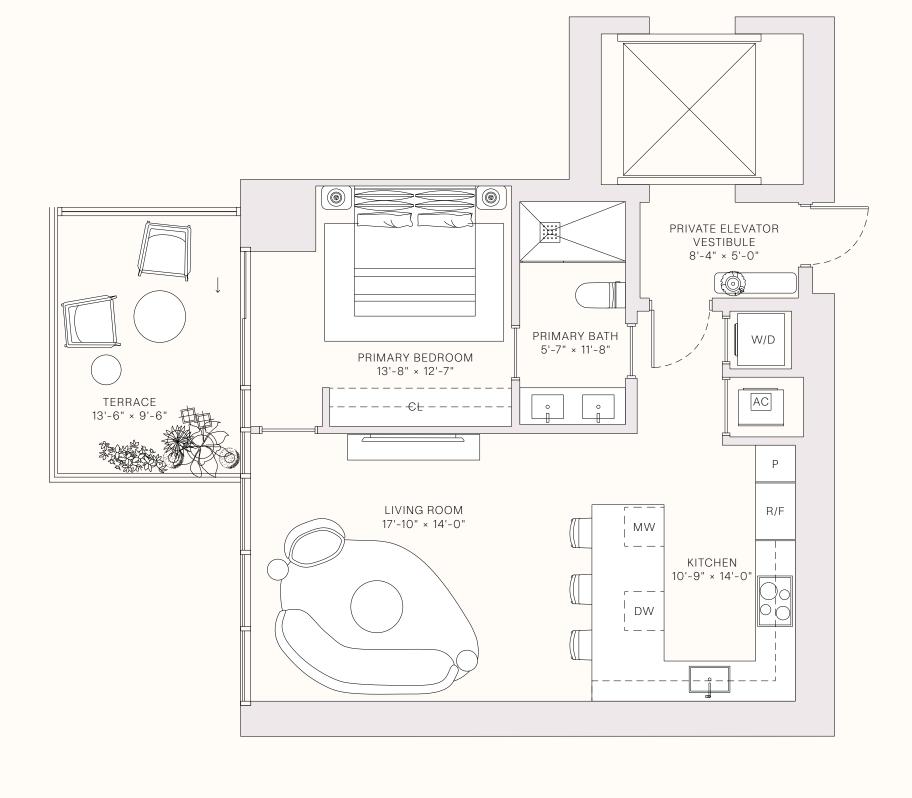

## RESIDENCE 06

LEVELS 31-47

1 BEDROOM 1 BATHROOM PRIVATE TERRACE PRIVATE ELEVATOR

\_\_\_\_\_ TOTAL \_\_\_\_\_

OUTDOOR LIVING149 SQ FT | 14 SQ M

- TERRACE LINEAR LENGTH - 13.5 ft | 4.11 m

info@MiamiTropic.com | 305 902 4950