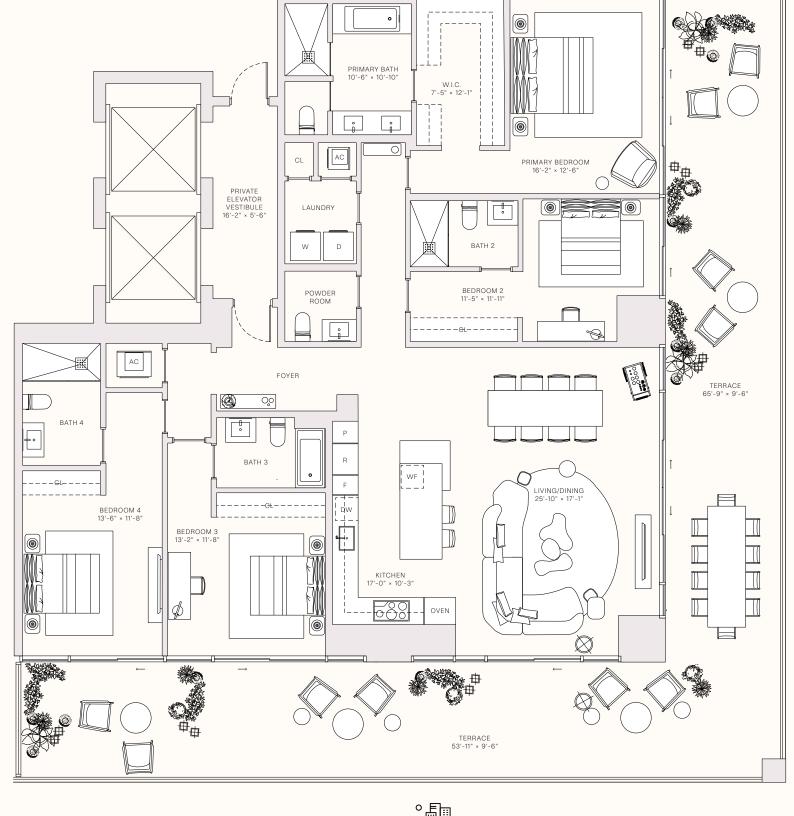

## RESIDENCE 04

LEVELS 31-47

4 BEDROOMS
4 BATHROOMS
POWDER ROOM
PRIVATE TERRACE
PRIVATE ELEVATOR

3,712 sq ft | 345 sq M

— OUTDOOR LIVING — 1,163 sq ft | 108 sq m

- TERRACE LINEAR LENGTH - 119.67 FT | 36.48 M