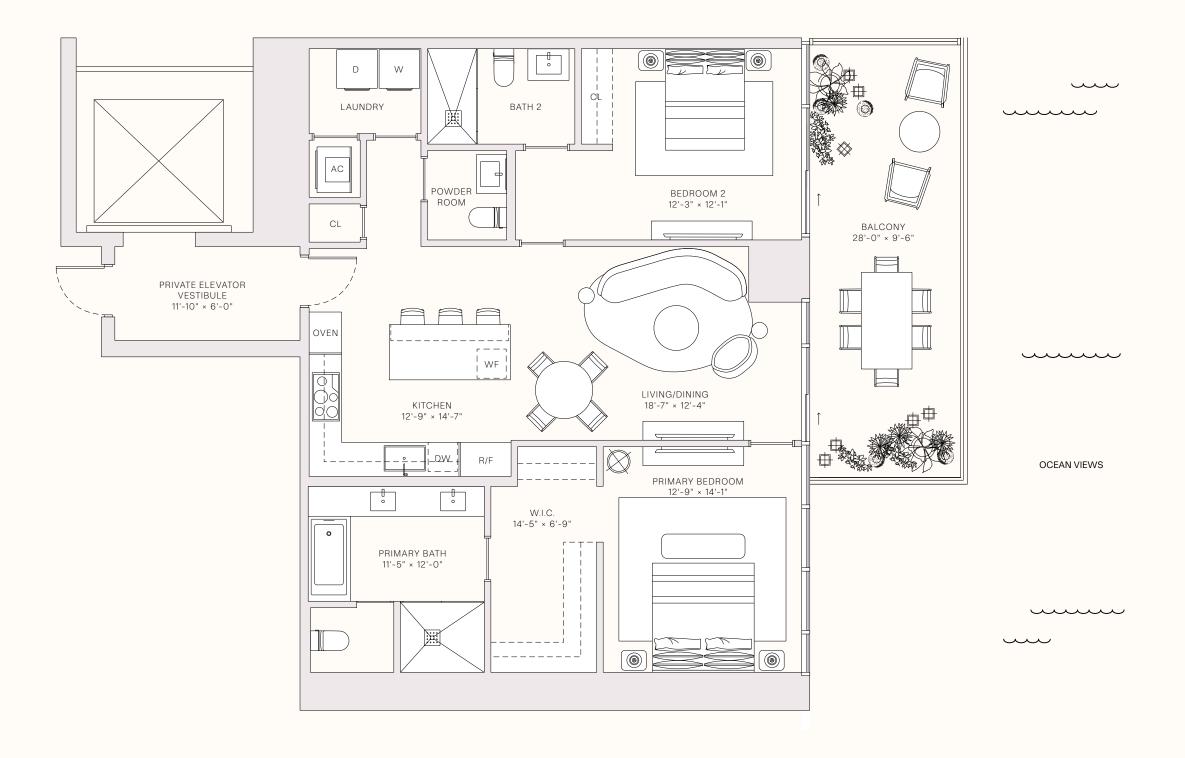

## RESIDENCE 03

LEVELS 31-47

2 BEDROOMS
2 BATHROOMS
POWDER ROOM
PRIVATE TERRACE
PRIVATE ELEVATOR

1,507 SQ FT | 140 SQ M

— OUTDOOR LIVING — 279 SQ FT | 26 SQ M

- TERRACE LINEAR LENGTH - 28 FT | 8.53 M

info@MiamiTropic.com | 305 902 4950