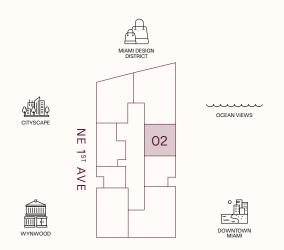

LEVELS 31-47

2 BEDROOMS 2 BATHROOMS POWDER ROOM PRIVATE TERRACE PRIVATE ELEVATOR

\_\_\_\_\_ ТОТАL \_\_\_\_\_ 1,965 sq ft | 183 sq м

—— INTERIOR —— 1,539 sq ft | 143 sq м

— OUTDOOR LIVING — 426 sq ft | 40 sq м

— TERRACE LINEAR LENGTH — 42.67 гг | 13 м



Ν

T



This project is being developed by Midtown One Investments, LLC, a Delaware limited liability company ("Developer"), which has a limited right to use the trademarked names and logos of Terra and Mami Tropic, or any of their affiliates) with respect to any and all mattern relating to the marketing and/or developer rist of the project. The Terra and Mami Tropic, or any of their affiliates) with respect to any and all mattern relating to the marketing and/or developer and not by Terra or Mami Tropic, or any of their affiliates) with respect to any and all mattern relating to the marketing and/or developer and not by Terra or Miami Tropic, or any of their affiliates) with respect to any and all mattern relating to the marketing and/or developer and not by Terra or Miami Tropic, or an