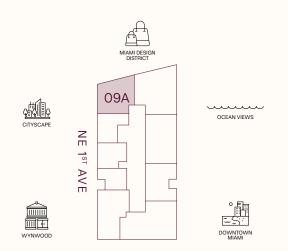

## RESIDENCE 09A

LEVELS 9-30

2 BEDROOMS 2 BATHROOMS POWDER ROOM PRIVATE TERRACE SEMI-PRIVATE ELEVATOR

> \_\_\_\_\_ ТОТАL \_\_\_\_\_ 2,160 sq ft | 201 sq м

—\_\_\_\_ INTERIOR \_\_\_\_\_ 1,427 sq ft | 133 sq м