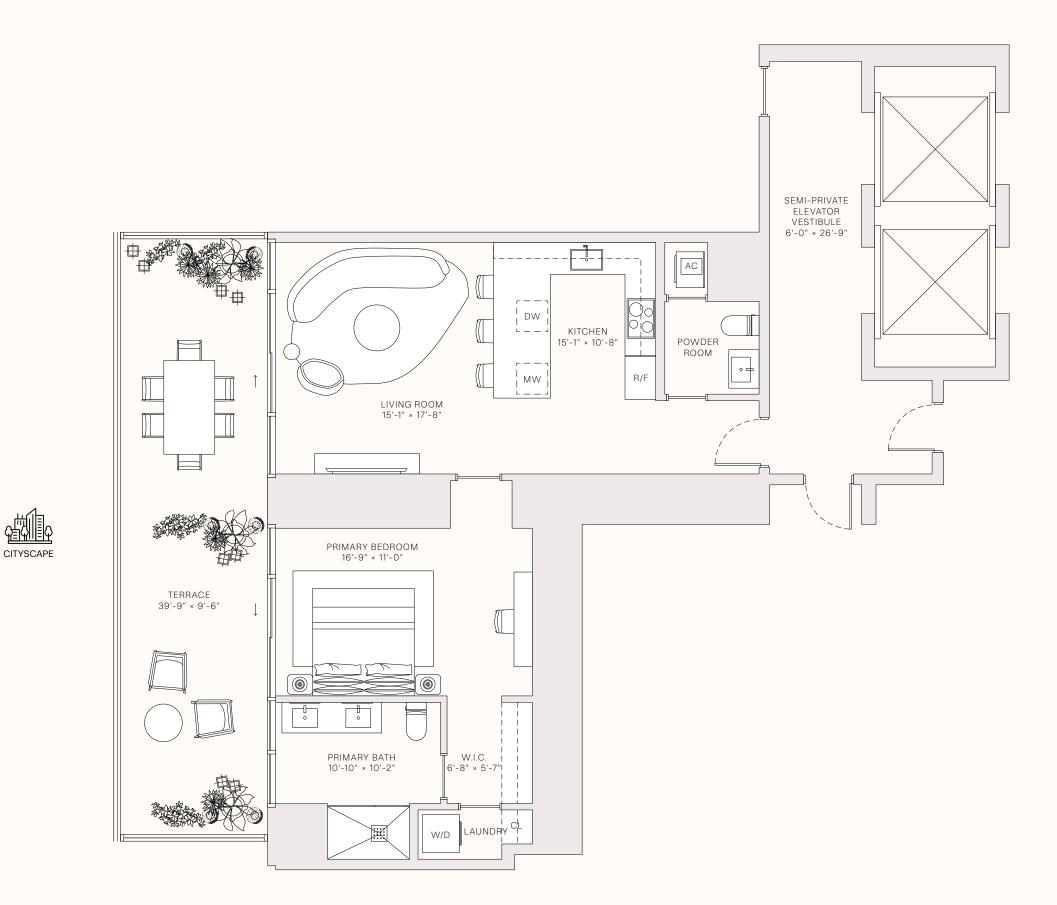

## residence 08A

LEVELS 10-30

1 BEDROOM 1 BATHROOM POWDER ROOM PRIVATE TERRACE SEMI-PRIVATE ELEVATOR

> \_\_\_\_\_ ТОТАL \_\_\_\_\_ 1,262 sq ft | 118 sq м

—— INTERIOR — 900 sq ft | 84 sq м

— OUTDOOR LIVING — 362 sq ft | 34 sq м

- TERRACE LINEAR LENGTH - 39.75 ft | 12.12 m

Ν

1

This project is being developed by Midtown One Investments, LLC, a Delaware limited liability company ("Developer"), which has a limited right to use the trademarked names and logos of Terra and Miami Tropic, or any of their affiliates) with respect to any and all statements, disclosures and/or representations shall be deemed made by Developer and not by Terra or Miami Tropic, or any of their affiliates) with respect to any and all matters relating to the marketing and/or development of the project. The Terra and Miami Tropic, or any of their affiliates) with respect to any and all matters relating to the marketing and/or development of the project. The Terra and Miami Tropic, or any of their affiliates) with respect to any and all matters relating to the marketing and/or develper and to the relied upon as correctly stating the representations cannot be relied upon as correctly stating the representations, offer or sale of a unit the condominium and no to Terra. Miami Tropic, and you agree to look solely to Developer (and not to Terra, Miami Tropic, or any of their affiliates) with respect to any and all matters relating to the marketing and/or develper and Miami Tropic, or any of their affiliates) with respect to any and all matters relating to the marketing and/or develper and buyer of tesses. These matherias are and to northal any solicitation to they comparing state or country in which such advitty would be unawful. Stated square footages and dimensions are meassed to the exterior boundaries of the exterior walls and is perivated or units in the condominium and no reselence of units with usis in other comparing walls and in fact vary from the square footage and dimensions are meassed used the exterpresentations. State or country is all on the square state or state and in the condominium and no reselence of an advite of the advited perivate or unavers and office advited perivate ore