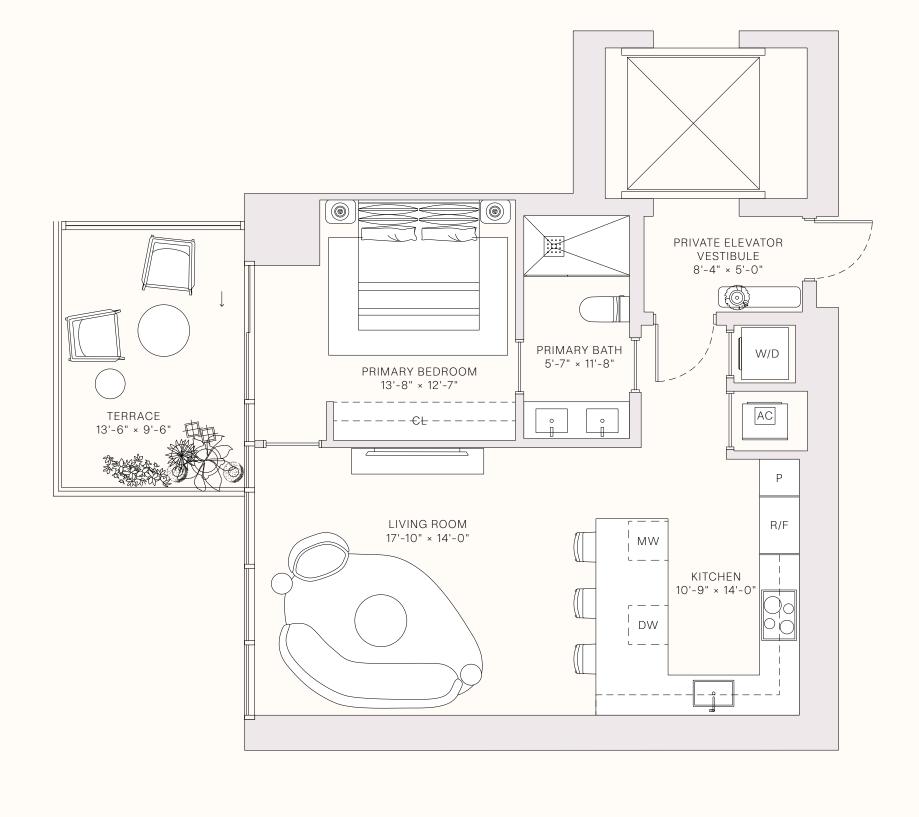

## RESIDENCE 06A

LEVELS 10-30

1 BEDROOM 1 BATHROOM PRIVATE TERRACE PRIVATE ELEVATOR

\_\_\_\_\_ TOTAL \_\_\_\_\_

OUTDOOR LIVING148 SQ FT | 14 SQ M

- TERRACE LINEAR LENGTH - 13.50 FT | 4.11 M

info@MiamiTropic.com | 305 902 4950