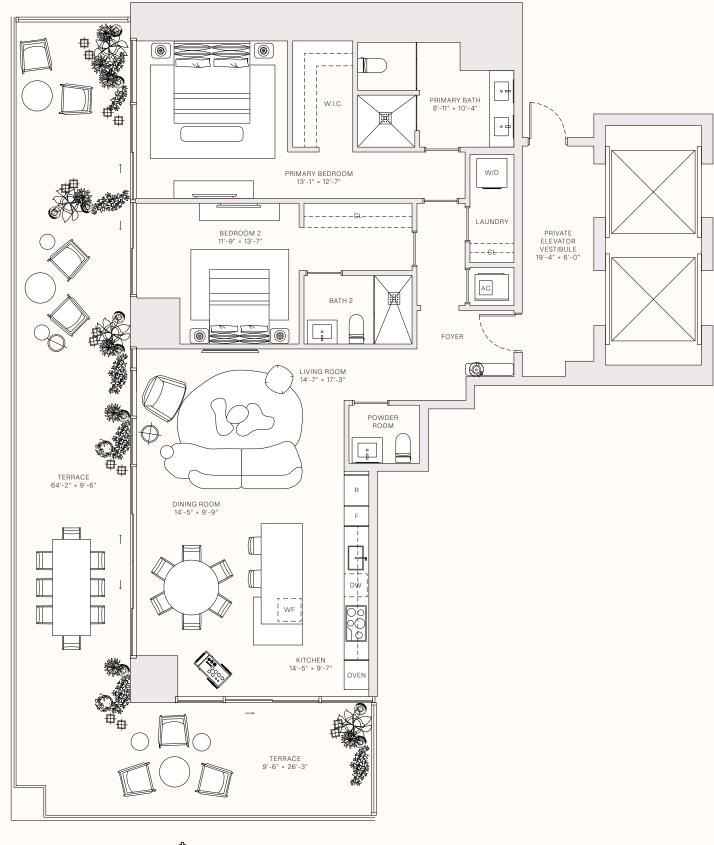

## RESIDENCE 05A

LEVELS 10-30

2 BEDROOMS
2 BATHROOMS
POWDER ROOM
PRIVATE TERRACE
PRIVATE ELEVATOR

\_\_\_\_\_ TOTAL \_\_\_\_\_ 2,536 sq.ft | 235 sq.m

— OUTDOOR LIVING — 884 sq ft | 82 sq m

- TERRACE LINEAR LENGTH - 90.42 FT | 27.56 M