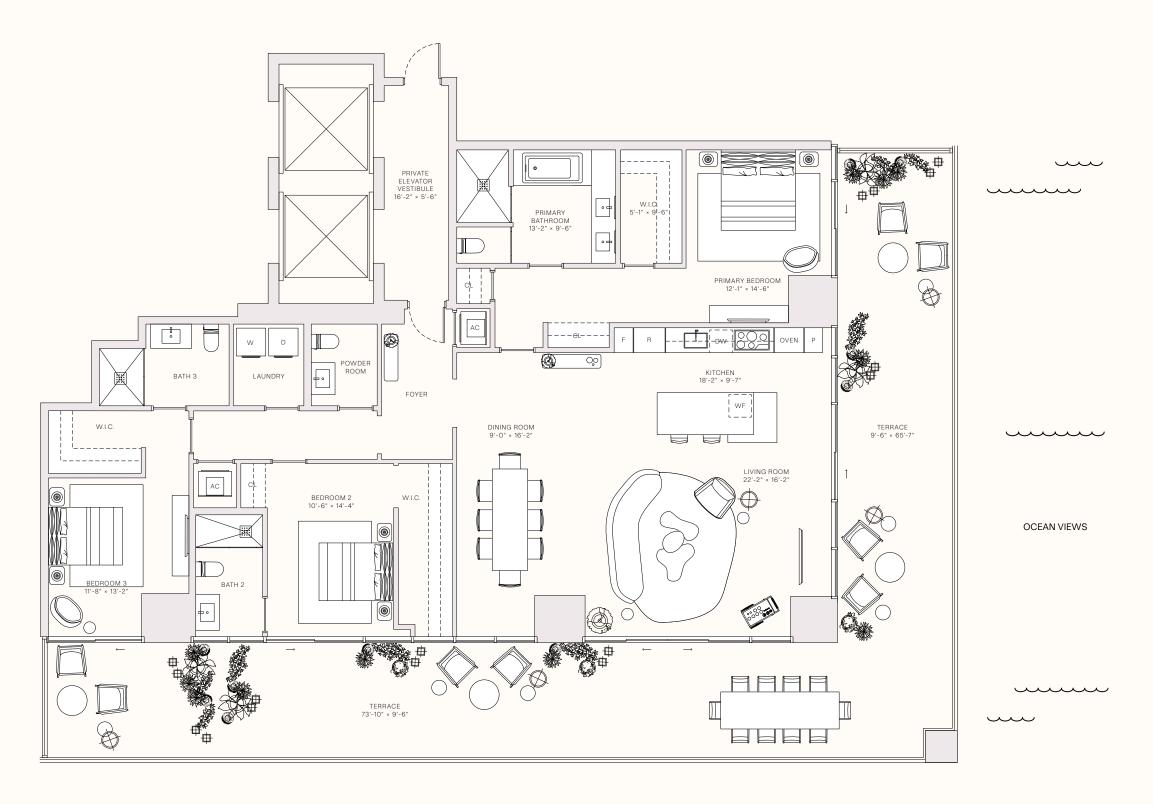

## RESIDENCE 04A

LEVELS 9-30

3 BEDROOMS
3 BATHROOMS
POWDER ROOM
PRIVATE TERRACE
PRIVATE ELEVATOR

\_\_\_\_\_ TOTAL \_\_\_\_\_ 3,558 sq.ft | 330 sq.m

\_\_\_\_ INTERIOR \_\_\_\_\_ 2,373 sq.ft | 220 sq.m

— OUTDOOR LIVING — 1,185 sq ft | 110 sq m

- TERRACE LINEAR LENGTH - 139.42 ft | 42.50 m

info@MiamiTropic.com | 305 902 4950

This project is being developed by Midtown One Investments, LLC, a Delaware limited liability company ("Developer"), which has a limited right to use the trademarked names and logos of Terra and Mami Tropic, or any of their affiliates) with respect to any and all matters relating to the marketing and/or development of the project. The Terra and Mami Tropic, or any of their irrafiliates of companies are each comprised of several separate companies that are legally discinst. Reference to this review and will must be project. Since the presentations is not a lower or resistence for superior stations, offer as led a lower prospects. (offering circularly for the coordinations are not intended to be an offer to sell, or solication to they until in the condominium. Such an offering project and purple pu