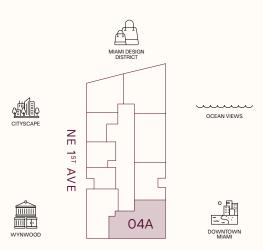

## RESIDENCE 04A

LEVELS 9-30

3 BEDROOMS
3 BATHROOMS
POWDER ROOM
PRIVATE TERRACE
PRIVATE ELEVATOR

\_\_\_\_\_ TOTAL \_\_\_\_\_ 3,558 sq.ft | 330 sq.m

\_\_\_\_ INTERIOR \_\_\_\_\_ 2,373 sq.ft | 220 sq.m

— OUTDOOR LIVING — 1,185 sq ft | 110 sq m